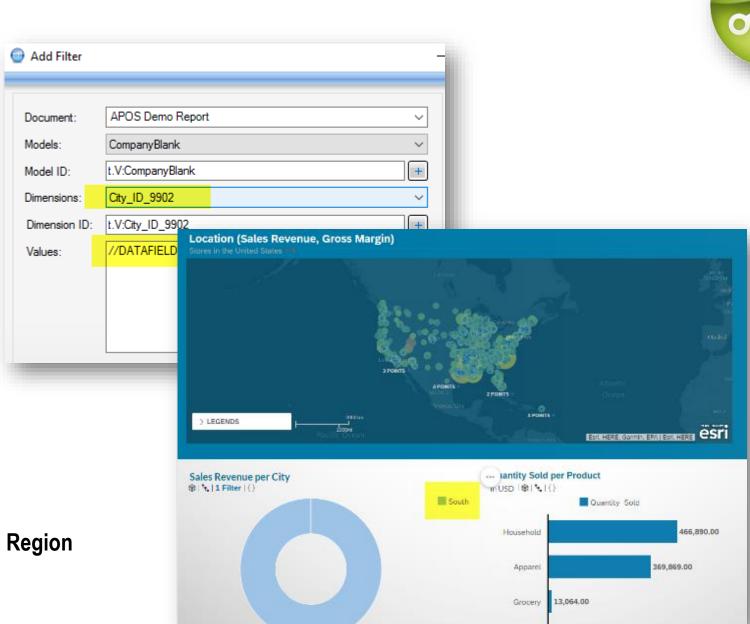

Camping 8,075.00

**All Regions** 

- Dynamically add filter and variable values
- Create multiple versions of the same story with ease

**South Region** 

- Dynamically add filter and variable values
- Create multiple versions of the same story with ease