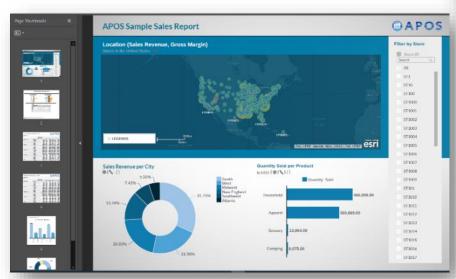

75.00

**All Regions** 

- Dynamically add filter and variable values
- Create multiple versions of the same story with ease



**South Region** 

- Dynamically add filter and variable values
- Create multiple versions of the same story with ease



**Atlantic Region** 

- Dynamically add filter and variable values
- Create multiple versions of the same story with ease



**Midwest Region** 

### **APOS Publisher for Cloud**



### **Demonstration**

To view demonstrations and videos from this presentation, view the webinar on demand

### **Destinations**



### Destinations available:

- Email
- Network File Share
- FTP/FTPS/SFTP



### Formats available:

- PDF
- Excel with Data
- CSV
- PowerPoint
- JPEG, TIFF, GIF, PNG, BMP
- MS Word
- RTF

#### **Excel with Raw Data**



#### **PDF**



#### **PowerPoint Presentation**





### **Templates – XLS & PPT**



### **Benefits of using templates:**

- Customized and polished finish to your content
- For Excel utilize
  - Conditionally formatted columns
  - Excel formulas
  - Custom formatting
  - Macros
- For PowerPoint utilize
  - Targeted slide placement
  - Custom formatting
  - Collaboration
  - Stream excel table into slide deck

### Templates – XLS & PPT







### **Grid/Table Excel Consolidation**

- Consolidate multiple tables/grids into a single worksheet
- Summarize your raw data content in a single worksheet rather than having to create multiple worksheets

### **Grid/Table Excel Consolidation**





Consolidate multiple tables/grids into a single Excel worksheet

# **Report Consolidation**



- Consolidate multip