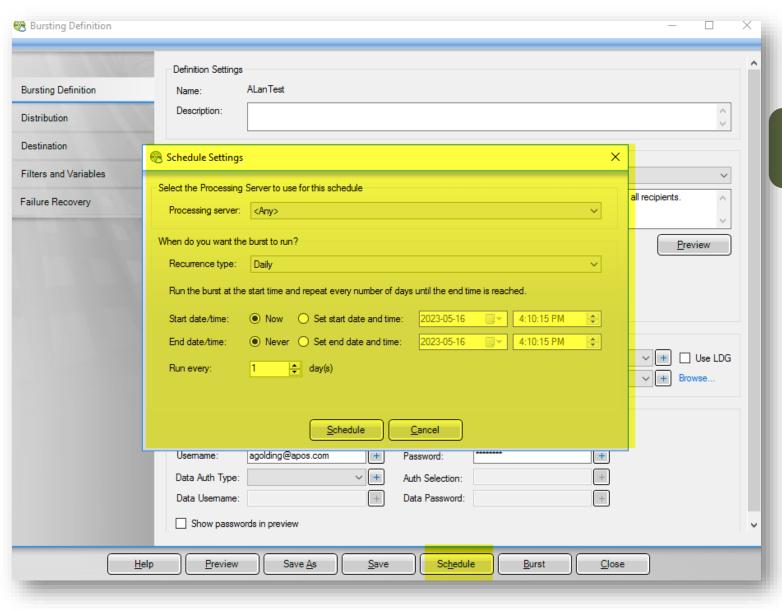

s.



#### Pipeline Reporting

Hunt sends a weekly KPI report to managers and supervisors with flags on information which requires their attention. Each report is between 3 and 4 pages and is delivered in PDF format.

#### HR Reporting



# **Enterprise Scheduling, Scalability & Security**



New Integrated Scheduling

**Conditional Broadcasting** 

BW / DWC User Based Broadcasting

High Availability & Failover

Distributed & Targeted Processing

Security, Permissions & Administration



New Integrated Scheduling

**Conditional Broadcasting** 

BW & Datasphere User Based Broadcasting





**Integrated Schedule Creation** 

#### **Integrated Schedule Creation**

- Built in scheduling ability right from the Bursting Definition screen
- Schedule
  - Hourly
  - Daily
  - Weekly
  - Monthly







## **Integrated Schedule Creation**

- Prepare your schedule from within your bursting definition
- No manual creation of bursting files





Integrated Conditional Broadcasting

#### **Conditional Broadcasting**

- Built In Conditional Bursting capabilities
- Monitor KPI data thresholds
- Automatically trigger the bursting process
- Send out email alert notifications
- Datasphere integration







## **Integrated Conditional Broadcasting**







## Integrated Conditional Broadcasting







BW / Datasphere
User-Based Broadcasting

## **BW / DWC User-Based Broadcasting**

- Automatically broadcasting BW-based or DWC-based stories based on BW or DWC authorizations
- Automatically generating and distributing BW-based or DWC-based reports on behalf of BW or DWC users while retaining the