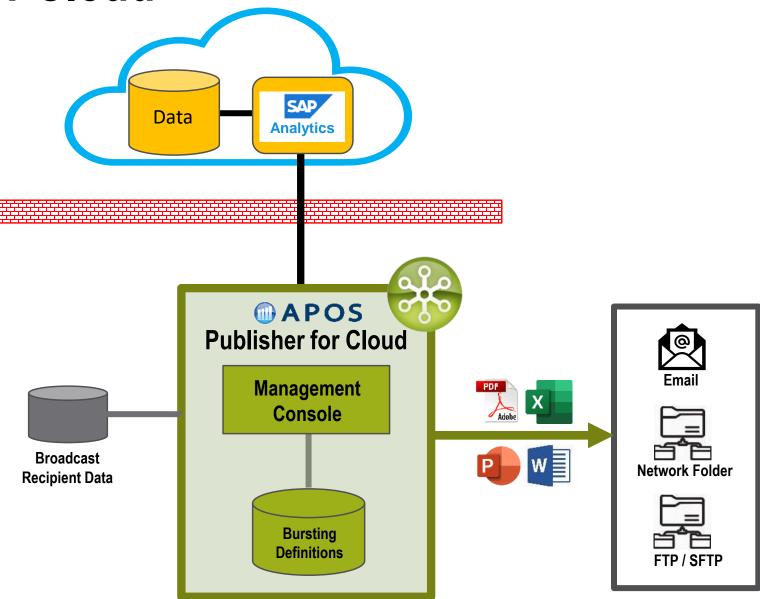

# SAP Analytics Cloud Bursting and Distribution

# Publisher for Cloud – Core Broadcasting Functions

Dynamic Rules

Filter/Variables

Formats & Destinations

Consolidation of Multiple Reports

**Export Options** 

Widget Level Broadcasting

### **Destinations**

### Destinations available:

- Email
- Network File Share
- FTP/FTPS/SFTP

### Formats available:

- PDF
- Excel with Data
- CSV
- PowerPoint
- JPEG, TIFF, GIF, PNG, BMP
- MS Word
- RTF