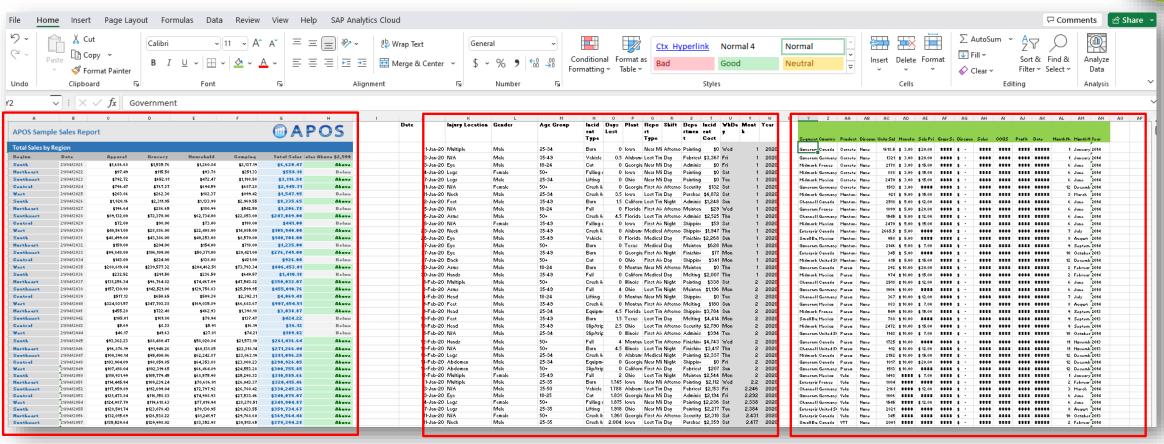

h Data
- CSV
- PowerPoint
- JPEG, TIFF, GIF, PNG, BMP
- MS Word
- RTF

#### **Excel with Raw Data**



#### **PDF**



#### **PowerPoint Presentation**





### **Templates – XLS & PPT**



### **Benefits of using templates:**

- Customized and polished finish to your content
- For Excel utilize
  - Conditionally formatted columns
  - Excel formulas
  - Custom formatting
  - Macros
- For PowerPoint utilize
  - Targeted slide placement
  - Custom formatting
  - Collaboration
  - Stream excel table into slide deck

### Templates – XLS & PPT







### **Grid/Table Excel Consolidation**

- Consolidate multiple tables/grids into a single worksheet
- Summarize your raw data content in a single worksheet rather than having to create multiple worksheets

### **Grid/Table Excel Consolidation**





Consolidate multiple tables/grids into a single Excel worksheet

# **Report Consolidation**



- Consolidate multiple stories/pages to single email/document
- Minimize the amount of emails a given user receives
- Summarize all reports into one email/document



# **Export Options**





### **Multiple Export Options**

- All popular output formats are available
- Multiple formats can be created by a single bursting definition

# **Export Options**



## **Multiple Export Options**



 For example: an Excel document and a PDF file can be created simultaneously

# **Export Options**



## **High Volume Export**



- Support for export of large data sets to Excel/CSV
- When working with tables/grids in SAC that contain large volumes of data, APOS Publisher for Cloud allows you to export tha