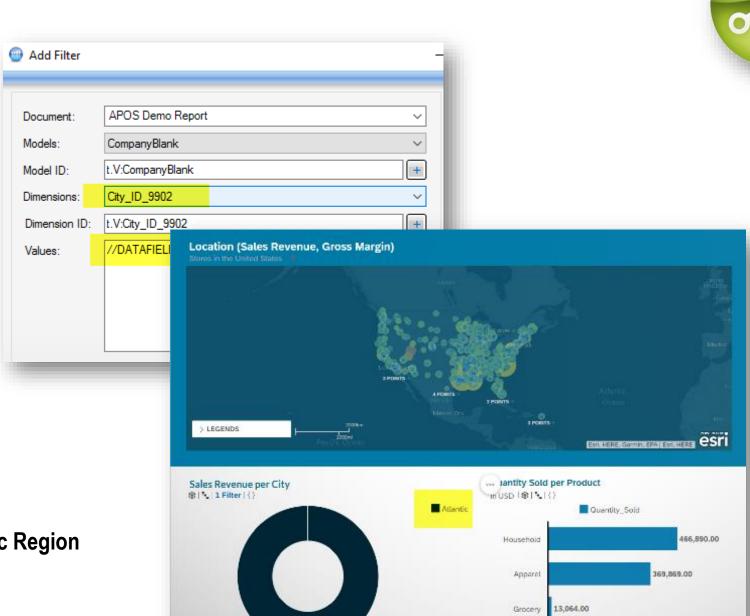

**Atlantic Region** 

- Dynamically add filter and variable values
- Create multiple versions of the same story with ease

**Midwest Region** 