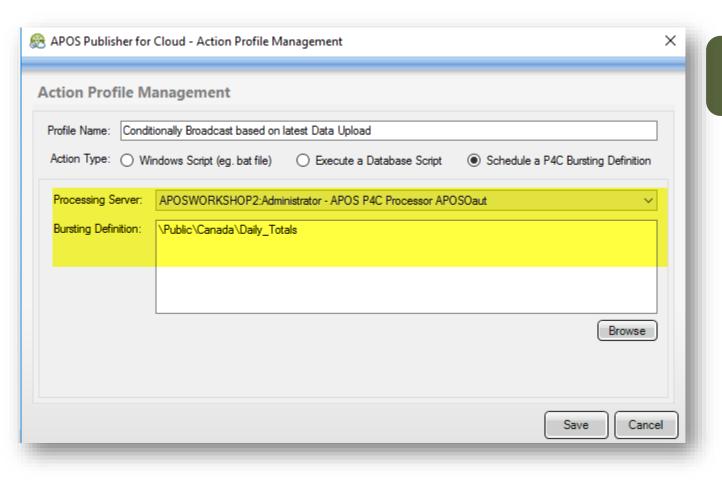

# Publisher for Cloud – Core Broadcasting Functions

Dynamic Rules

Filter/Variables

Formats & Destinations

Consolidation of Multiple Reports

**Export Options** 

Widget Level Broadcasting