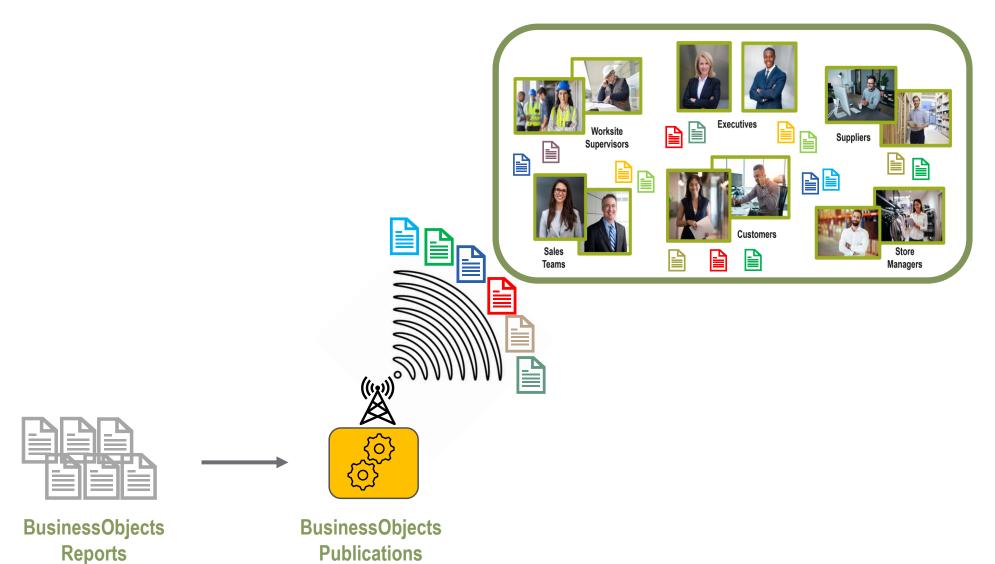

# **SAC Report Access**

- Pull
- Push

# SAC Report Access – 'Push' Requirements

# **Information Recipients**

**Executives** 