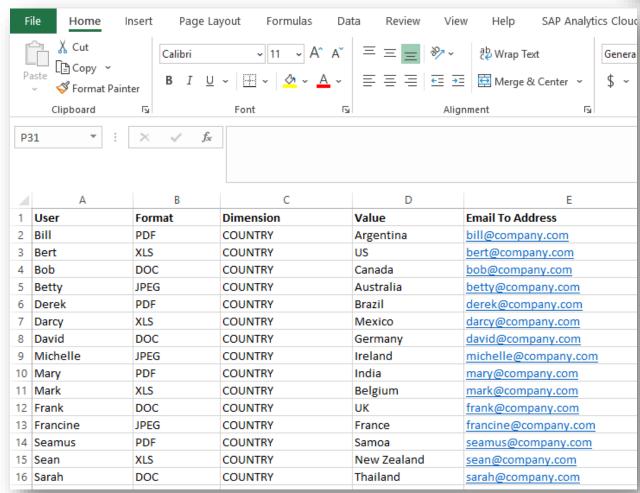

# **Dynamic Rules**

- Dynamically drive your bursting definition rules using a datasource
- Datasource can be anything we can connect to with ODBC/OLEDB
- Scale up your volume with minimal effort

- Dynamically add filter and variable values
- Create multiple versions of the same story with ease

Camping 8,075.00

**All Regions** 

- Dynamically add filter and variable values
- Create multiple versions of the same story with ease

**South Region** 

- Dynamically add filter and variable values
- Create multiple versions of the same story with ease

**Atlantic Region** 

- Dynamically add filter and variable values
- Create multiple versions of the same story with ease

**Midwest Region** 