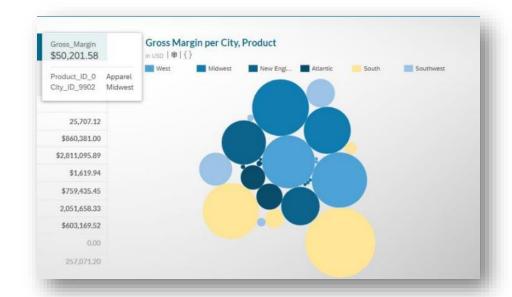

Camping 8,075.00

**All Regions** 

- Dynamically add filter and variable values
- Create multiple versions of the same story with ease

**South Region** 

- Dynamically add filter and variable values
- Create multiple versions of the same story with ease

**Atlantic Region** 

- Dynamically add filter and variable values
- Create multiple versions of the same story with ease

**Midwest Region** 