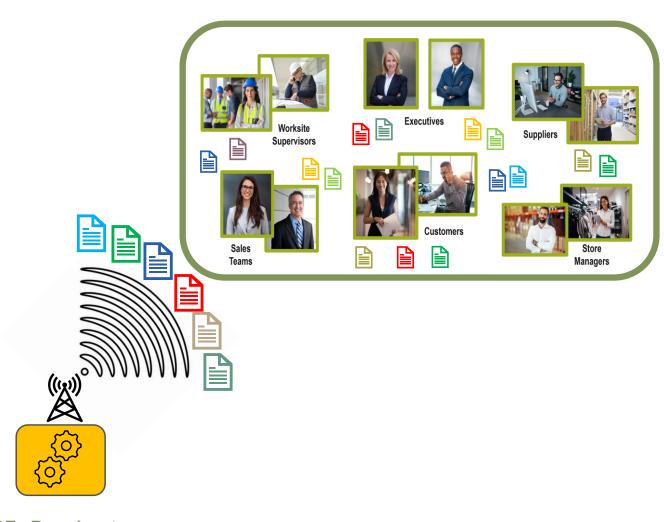

# **Information Recipients**

**Executives** 

# **Information Recipients - SAC**

# Information Recipients – BusinessObjects