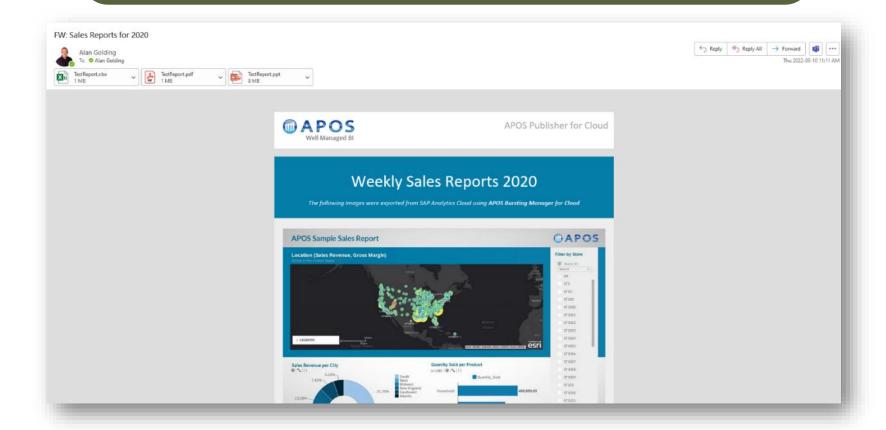

### Formats available:

- PDF
- Excel with Data
- CSV
- PowerPoint
- JPEG, TIFF, GIF, PNG, BMP
- MS Word
- RTF

### Destinations available:

- Email
- Network File Share
- FTP/FTPS/SFTP