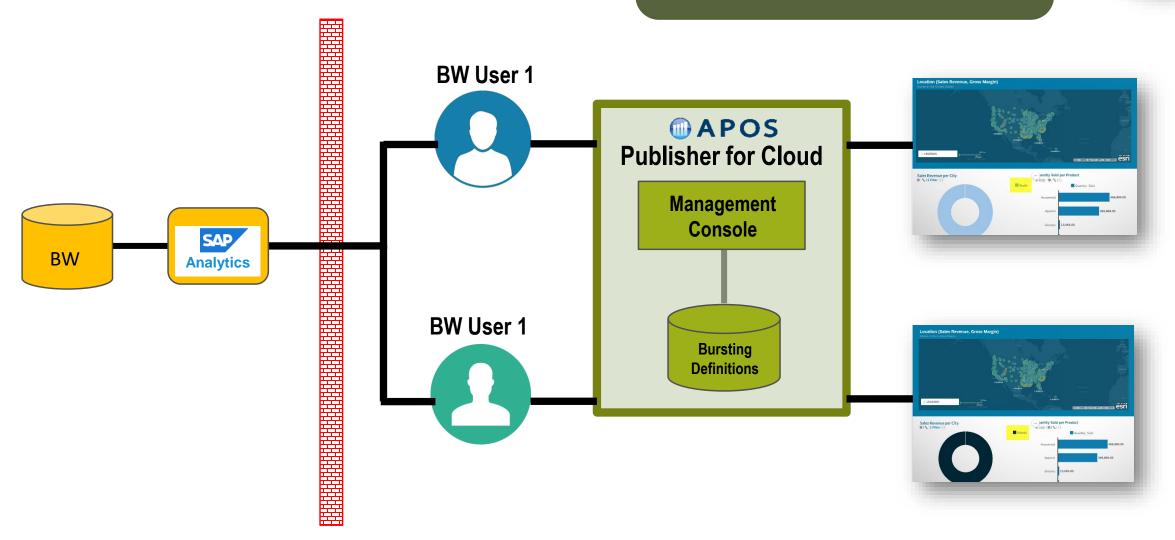

### **APOS Publisher for Cloud**

APOS Publisher for Cloud is a software solution that automates the generation of tailored versions of report content from SAP Analytics Cloud (SAC), and then distributes that analytics content out to targeted users and locations.

The solution functions to broadcast personalized analytics to the right people, at the right time, and in the right format.

"Broadcasting" "Bursting"

# **APOS Publisher for Cloud**