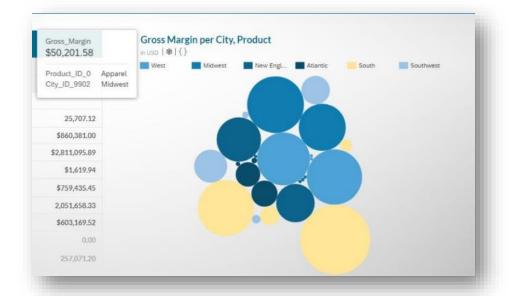

# **Dynamic Rules**

- Dynamically drive your bursting definition rules using a datasource
- Datasource can be anything we can connect to with ODBC/OLEDB
- Scale up your volume with minimal effort

- Dynamically add filter and variable values
- Create multiple versions of the same story with ease

Camping 8,075.00

**All Regions** 

- Dynamically add filter and variable values
- Create multiple versions of the same story with ease

**South Region** 

- Dynamically add filter and variable values
- Create multiple versions of the same story with ease

**Atlantic Region** 

- Dynamically add filter and variable values
- Create multiple versions of the same story with ease

**Midwest Region** 