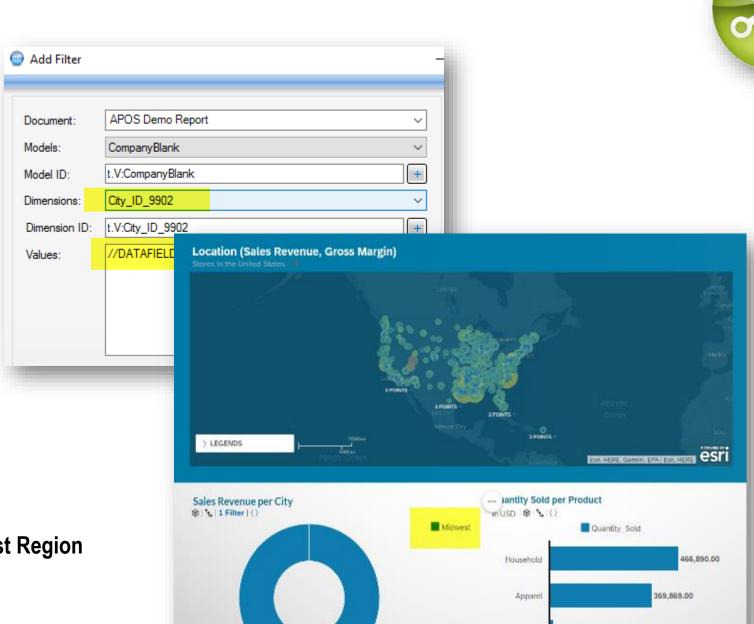

**Atlantic Region** 

- Dynamically add filter and variable values
- Create multiple versions of the same story with ease

**Midwest Region** 