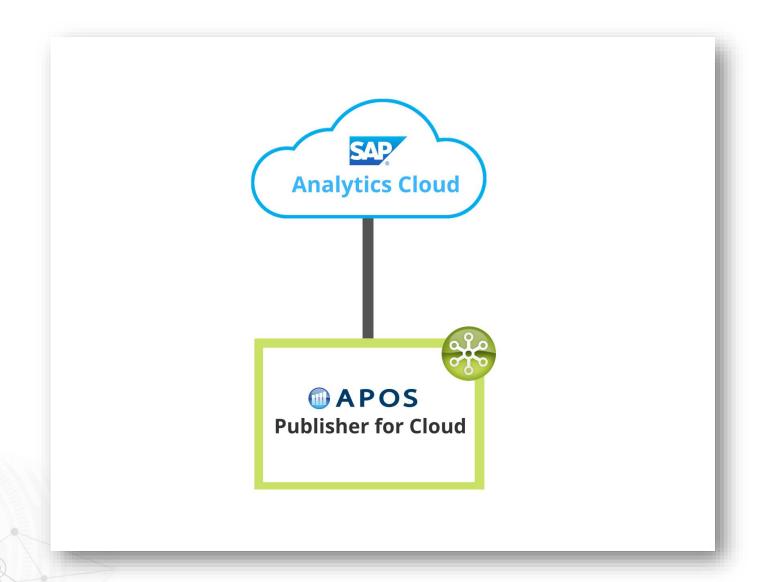

### **APOS Publisher for Cloud**

APOS Publisher for Cloud is a software solution that automates the generation of tailored versions of report content from SAP Analytics Cloud (SAC), and then distributes that analytics content out to targeted users and locations.

# **APOS Publisher for Cloud**