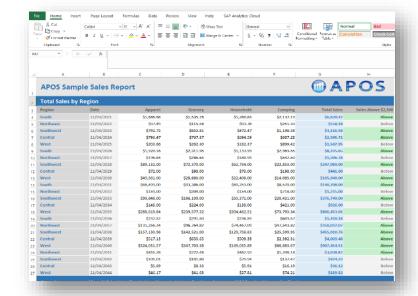

#### **Excel with Raw Data**

## **High Volume Export**

- Support for export of large data sets to Excel/CSV
- When working with tables/grids in SAC that contain large volumes of data, APOS Publisher for Cloud allows you to export that raw data in high volume with excellent performance