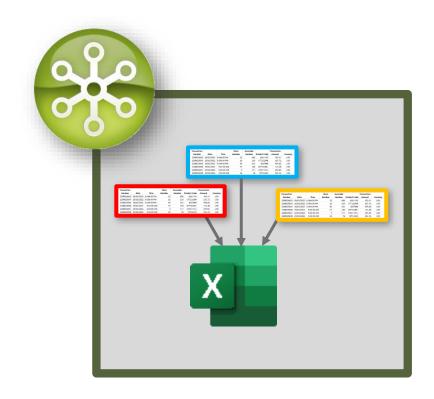

### **Grid/Table Excel Consolidation**

- Consolidate multiple tables/grids into a single worksheet
- Summarize your raw data content in a single worksheet rather than having to create multiple worksheets

### **Grid/Table Excel Consolidation**

Consolidate multiple tables/grids into a single Excel worksheet