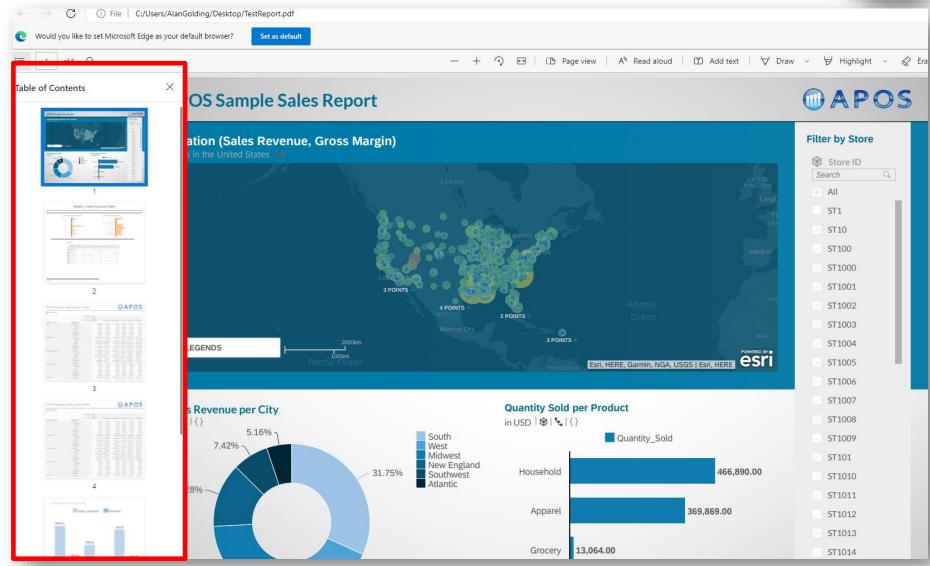

o your content
- For Excel utilize
  - Conditionally formatted columns
  - Excel formulas
  - Custom formatting
  - Macros
- For PowerPoint utilize
  - Targeted slide placement
  - Custom formatting
  - Collaboration
  - Stream excel table into slide deck

### Templates – XLS & PPT







### **Grid/Table Excel Consolidation**

- Consolidate multiple tables/grids into a single worksheet
- Summarize your raw data content in a single worksheet rather than having to create multiple worksheets

### **Grid/Table Excel Consolidation**





Consolidate multiple tables/grids into a single Excel worksheet

# **Report Consolidation**



- Consolidate multiple stories/pages to single email/document
- Minimize the amount of emails a given user receives
- Summarize all reports into one email/document



# **Export Options**





### **Multiple Export Options**

- All popular output formats are available
- Multiple formats can be created by a single bursting definition

# **Export Options**



## **Multiple Export Options**



 For example: an Excel document and a PDF file can be created simultaneously

# **Export Options**



## **High Volume Export**



- Support for export of large data sets to Excel/CSV
- When working with tables/grids in SAC that contain large volumes of data, APOS Publisher for Cloud allows you to export that raw data in high volume with excellent performance

# **Export Options**

## **High Volume Export**



| 4    | А          | В          | С               | D               | Е              | F              | G               | Н     | I J K