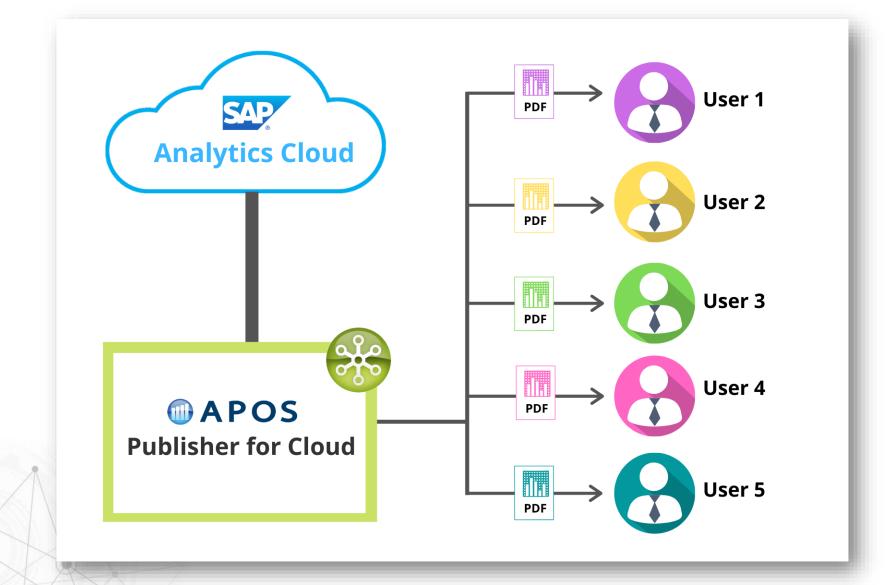

### **APOS Publisher for Cloud**

APOS Publisher for Cloud is a software solution that automates the generation of tailored versions of report content from SAP Analytics Cloud (SAC), and then distributes that analytics content out to targeted users and locations.

The solution functions to broadcast personalized analytics to the right people, at the right time, and in the right format.

"Broadcasting" "Bursting"

# **APOS Publisher for Cloud**