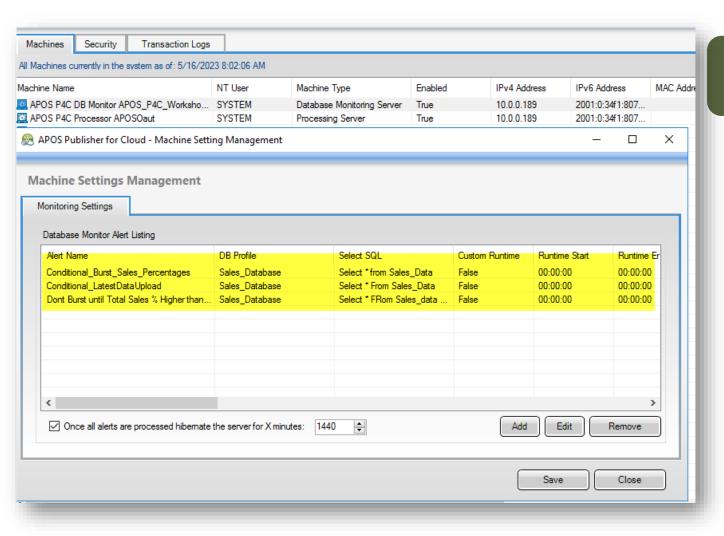

# **Dynamic Rules**

- Dynamically drive your bursting definition rules using a datasource
- Datasource can be anything we can connect to with ODBC/OLEDB
- Scale up your volume with minimal effort

- Dynamically add filter and variable values
- Create multiple versions of the same story with ease