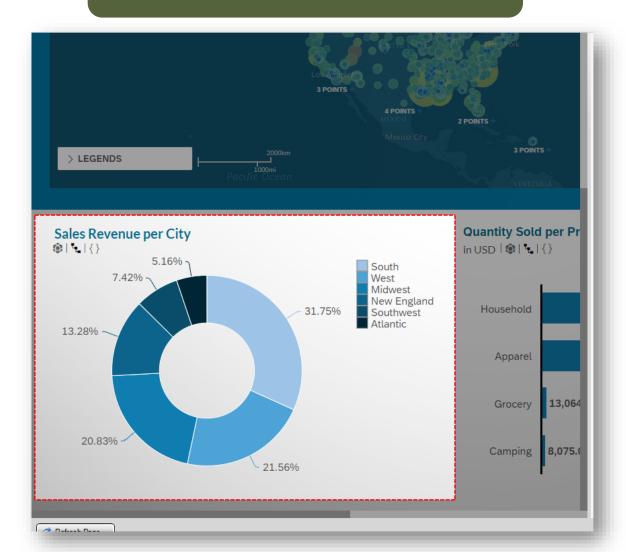

# **Dynamic Rules**

- Dynamically drive your bursting definition rules using a datasource
- Datasource can be anything we can connect to with ODBC/OLEDB
- Scale up your volume with minimal effort

- Dynamically add filter and variable values
- Create multiple versions of the same story with ease

Camping 8,075.00

**All Regions** 

- Dynamically add filter and variable values
- Create multiple versions of the same story with ease

**South Region** 

- Dynamically add filter and variable values
- Create multiple versions of the same story with ease