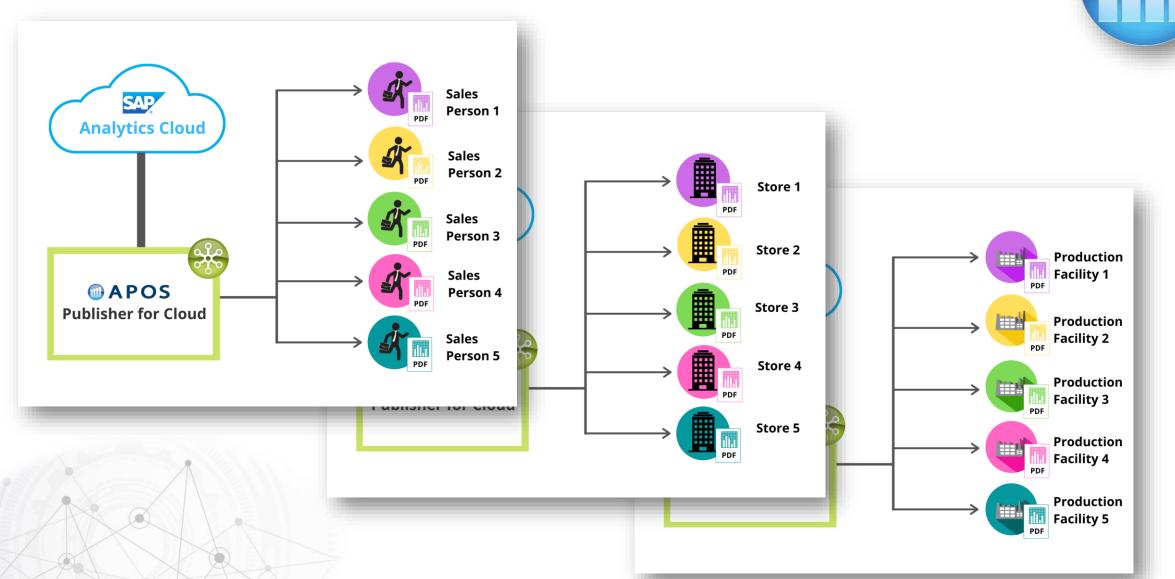

# **Information Recipients - SAC**











# Information Recipients – BusinessObjects





# Information Recipients – BusinessObjects









# Information Recipients – BEx Broadcaster





# Information Recipients – BEx Broadcaster









**BEx Broadcaster** 







### **APOS Publisher for Cloud**



APOS Publisher for Cloud is a software solution that automates the generation of tailored versions of report content from SAP Analytics Cloud (SAC), and then distributes that analytics content out to targeted users and locations.

The solution functions to broadcast personalized analytics to the right people, at the right time, and in the right format.

"Broadcasting" "Bursting"

# **APOS Publisher for Cloud**





### Personalized Information





### Personalized Information





# SAP Analytics Cloud Bursting and Distribution





### APOS PUBLISHER FOR CLOUD

Getting personalized analytics to the right people, at the right time, in the right format



**Personalized Distribution** 



**Strategic Timing** 



**Tailored Format** 



**Scalability** 





**Secure Collaboration** 

# **Success Story: Customer Analytics**

**NLMK Europe** – European based steel producer (Belgium, Denmark, France, Italy) focused on steel production for the automotive, shipbuilding, construction and energy production industries

- Sales operations needed view of ready-to-ship product to be provided to customers on a regular basis
- Key information for managing customer expectations and addressing effective shipping arrangements
- Provision of both PDF and spreadsheet format, enabli