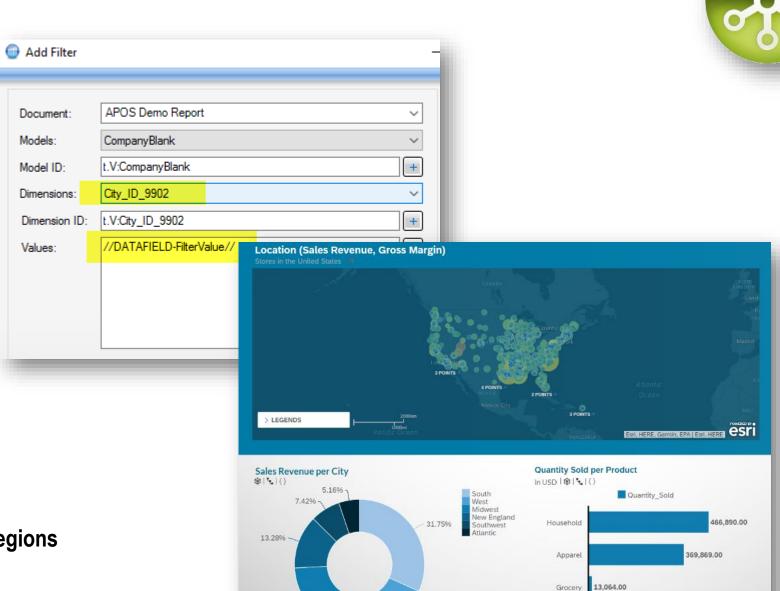

# **Dynamic Rules**

- Dynamically drive your bursting definition rules using a datasource
- Datasource can be anything we can connect to with ODBC/OLEDB
- Scale up your volume with minimal effort

- Dynamically add filter and variable values
- Create multiple versions of the same story with ease

Camping 8,075.00

**All Regions** 

- Dynamically add filter and variable values
- Create multiple versions of the same story with ease

**South Region** 

- Dynamically add filter and variable values
- Create multiple versions of the same story with ease